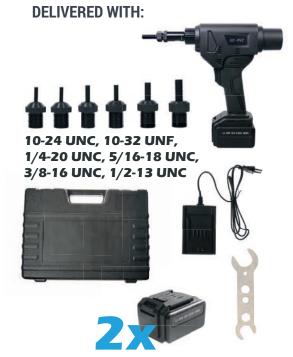

## INCLUDED EQUIPMENT SET

| MANDRELS & ANVILS       | 10-24UNC, 10-32UNF, 1/4-20UNC, 5/16-18UNC, 3/8-16UNC, 1/2-13UNC |                              |
|-------------------------|-----------------------------------------------------------------|------------------------------|
| QUICK CHANGE<br>Battery |                                                                 | 18 V Li-Ion / 2.0 Ah / 36 Wh |
| CHARGER                 |                                                                 | 18 V Li-Ion                  |
| ABS CASE                | 14.96" x 11.81" x 3.15"                                         | 38 x 30 x 8 cm               |

#### **METRIC EQUIPMENT SET**

| MANDRELS & ANVILS | M5, M6, M8, M10, M12 |
|-------------------|----------------------|
| ITEM CODE         | 2277039920           |

418V BRUSHLESS MOTOR