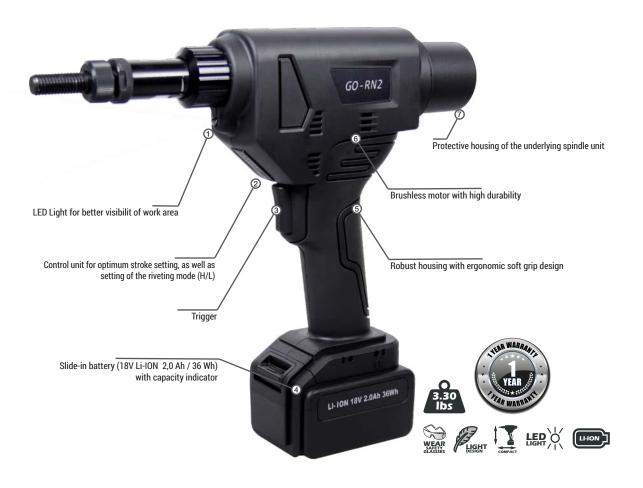

## **GO-RN2 - LITHIUM-ION CORDLESS RIVET NUT TOOL**

RIVETING CAPACITY FOR BLIND RIVET NUTS 10-24 ~ 1/2-13UNC All Materials

| WEIGHT                         | 3.30 lbs        | 1.5 kg       |
|--------------------------------|-----------------|--------------|
| LxH                            | 11.49" x 10.23" | 292 x 260 mm |
| STROKE ADJUSTABLE FROM / UP TO | .01"35"         | 0.3 - 9.0 mm |
| PULLING FORCE                  | 6070 lbf        | 27.0 kn      |
| MATERIAL                       |                 | PE           |
| ITEM CODE                      |                 | 22770 30020  |