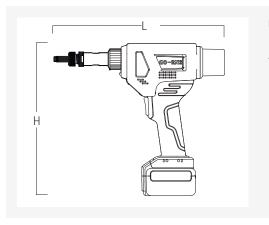

## **GO-RN2 - LITHIUM-ION CORDLESS RIVET NUT TOOL**

RIVETING CAPACITY FOR BLIND RIVET NUTS 10-24 ~ 1/2-13UNC All Materials

| WEIGHT                         | 3.30 lbs        | 1.5 kg       |
|--------------------------------|-----------------|--------------|
| LxH                            | 11.49" x 10.23" | 292 x 260 mm |
| STROKE ADJUSTABLE FROM / UP TO | .01"35"         | 0.3 - 9.0 mm |
| PULLING FORCE                  | 6070 lbf        | 27.0 kn      |
| MATERIAL                       |                 | PE           |
| ITEM CODE                      |                 | 22770 30020  |