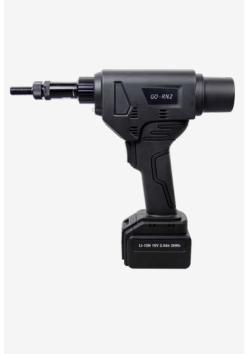

## **GO-RN2 - LITHIUM-ION CORDLESS RIVET NUT TOOL**

RIVETING CAPACITY FOR BLIND RIVET NUTS 10-24 ~ 1/2-13UNC All Materials

| WEIGHT                         | 3.30 lbs        | 1.5 kg       |
|--------------------------------|-----------------|--------------|
| LxH                            | 11.49" x 10.23" | 292 x 260 mm |
| STROKE ADJUSTABLE FROM / UP TO | .01"35"         | 0.3 - 9.0 mm |
| PULLING FORCE                  | 6070 lbf        | 27.0 kn      |
| MATERIAL                       |                 | PE           |
| ITEM CODE                      |                 | 22770 30020  |

#### **GO-RN2 - LITHIUM-ION CORDLESS RIVET NUT TOOL**

WATCH VIDEO HERE: