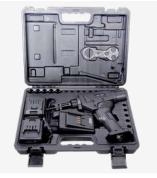

## INCLUDED EQUIPMENT SET

| MANDRELS & ANVILS       | 10-24UNC, 10-32UNF, 1/4-20UNC, 5/16-18UNC, 3/8-16UNC, 1/2-13UNC |                              |
|-------------------------|-----------------------------------------------------------------|------------------------------|
| QUICK CHANGE<br>Battery |                                                                 | 18 V Li-Ion / 2.0 Ah / 36 Wh |
| CHARGER                 |                                                                 | 18 V Li-Ion                  |
| ABS CASE                | 14.96" x 11.81" x 3.15"                                         | 38 x 30 x 8 cm               |