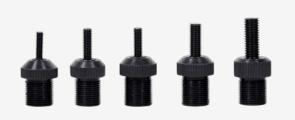

## INCLUDED EQUIPMENT SET

| MANDRELS & ANVILS       | 10-24UNC, 10-32UNF, 1/4-20UNC, 5/16-18UNC, 3/8-16UNC, 1/2-13UNC |                              |
|-------------------------|-----------------------------------------------------------------|------------------------------|
| QUICK CHANGE<br>Battery |                                                                 | 18 V Li-Ion / 2.0 Ah / 36 Wh |
| CHARGER                 |                                                                 | 18 V Li-Ion                  |
| ABS CASE                | 14.96" x 11.81" x 3.15"                                         | 38 x 30 x 8 cm               |

#### **METRIC EQUIPMENT SET**

| MANDRELS & ANVILS | M5, M6, M8, M10, M12 |
|-------------------|----------------------|
| ITEM CODE         | 2277039920           |

418V BRUSHLESS MOTOR